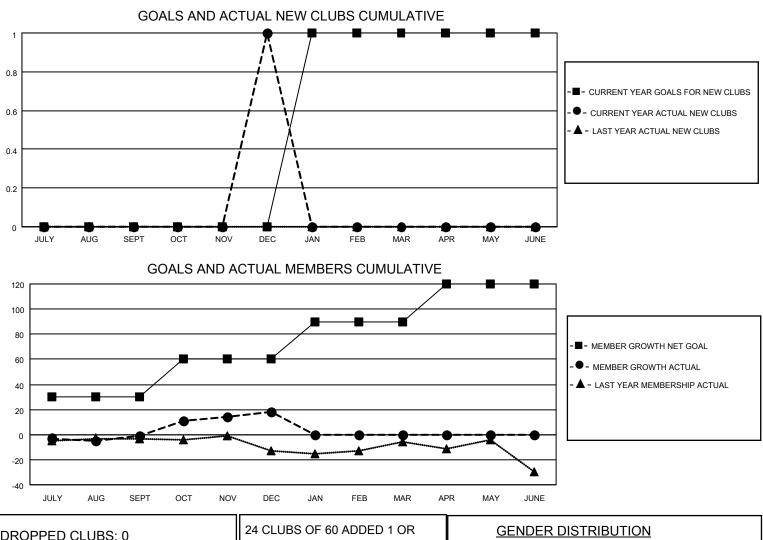

## LOCATION SOUTH CAROLINA

District 32 C

Results as of: 12/31/2022

|                       | Club          | S         |               |                       | Men                    | nbers                   |                                                    |
|-----------------------|---------------|-----------|---------------|-----------------------|------------------------|-------------------------|----------------------------------------------------|
| RESULTS FOR 2022-2023 |               |           |               | RESULTS FOR 2022-2023 |                        |                         |                                                    |
| QUARTER               | NEW CLUB GOAL | NEW CLUBS | DROPPED CLUBS | QUARTER MEM           | BER GROWTH NET<br>GOAL | MEMBER GROWTH<br>ACTUAL | DROPPED<br>MEMBERS ACTUAL<br>(including transfers) |
| JULY/AUG/SEPT         | 0             | 0         | 0             | JULY/AUG/SEPT         | 30                     | 36                      | 33                                                 |
| OCT/NOV/DEC           | 0             | 1         | 0             | OCT/NOV/DEC           | 30                     | 67                      | 44                                                 |
| JAN/FEB/MAR           | 1             | 0         | 0             | JAN/FEB/MAR           | 30                     | 0                       | 0                                                  |
| APR/MAY/JUNE          | 0             | 0         | 0             | APR/MAY/JUNE          | 30                     | 0                       | 0                                                  |

| DROPPED CLUBS: 0 |    | MORE NEW MEMBERS          | GENDER DISTRIBUTION                 |              |
|------------------|----|---------------------------|-------------------------------------|--------------|
|                  |    |                           | MALE                                | 955 (67.59%) |
|                  |    |                           | FEMALE                              | 458 (32.41%) |
| DROPPED MEMBERS  |    |                           | NON BINARY 0 (0.00%)                |              |
|                  | 10 |                           | PREFER NOT TO ANSWER                | 0 (0.00%)    |
| DECEASED         | 10 |                           | 4                                   |              |
| CLUB CANCELLED   | 0  | CLICK HERE FOR CUMULATIVE | TOTAL FAMILY UNIT MEMBERS           | 3 232        |
| OTHER            | 67 | MEMBERSHIP DATA           |                                     |              |
| TOTAL 77         |    |                           | FAMILY MEMBERS PAYING HALF DUES 118 |              |
|                  |    |                           |                                     |              |
|                  |    |                           |                                     |              |